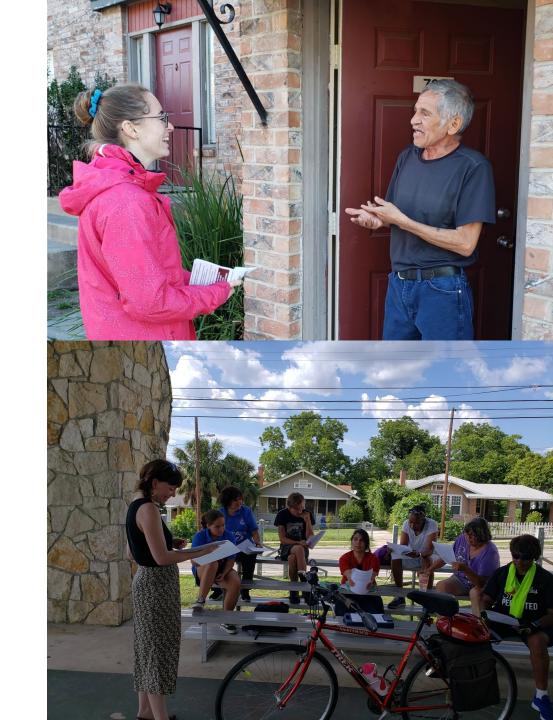

### Black and Latino Heirs' Property and Access to Property Tax Relief in Texas

Webinar February 23, 2021

Website: law.utexas.edu/clinics/ecdc/publications/#proptaxes

By: Heather K. Way
Clinical Professor,
University of Texas School of Law