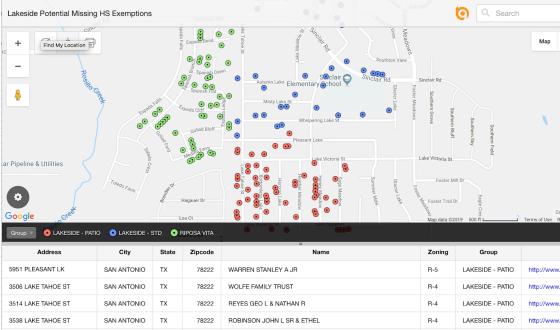

### Dallas County: Heir Property Homes, 2019

### Population by Race/Ethnicity

1 dot = 25 persons

- White
- Black
- Hispanic/Latino
- Asian/Pacific Islander
- "Estate Of" with no Homestead Exemption\*
- "Estate Of" with partial or full Homestead Exemption\*

\*Multiple co-owners listed on tax rolls; tax bill sent to the homestead