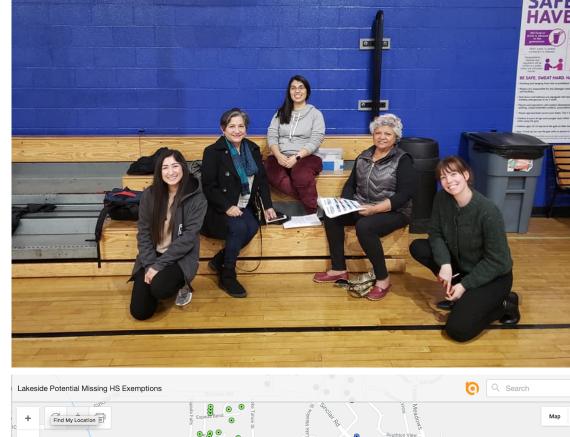

### Black and Latino Heirs' Property and Access to Property Tax Relief in Texas

Webinar February 23, 2021

Website: law.utexas.edu/clinics/ecdc/publications/#proptaxes

By: Heather K. Way
Clinical Professor,
University of Texas School of Law