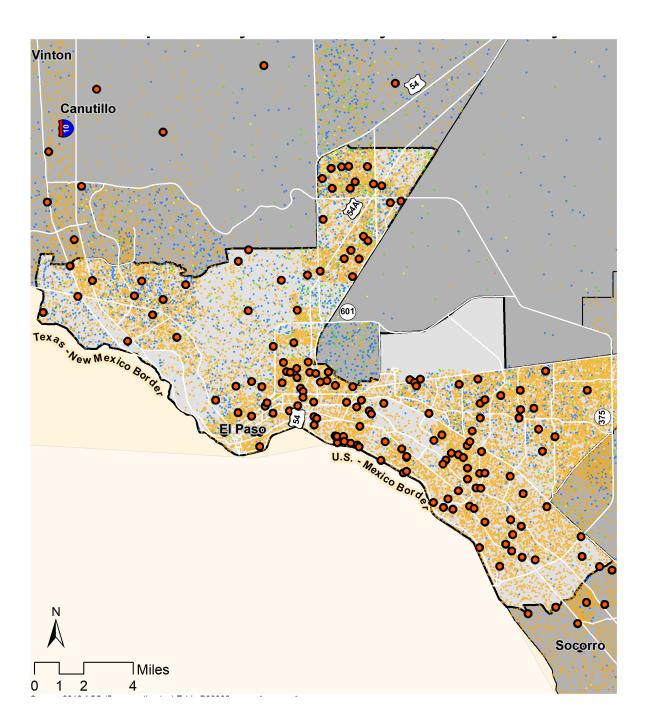

# Estate-Owned Single-Family Residential Properties in Harris County (2020)

#### Population by Race/Ethnicity

- 1 Dot = 50
- Hispanic/Latino
- White
- Black
- Native American
- Asian

Estate-Owned Single-Family Residential Properties With a Homestead Exemption

1 Dot = 3

Estate-Owned Single-Family Residential Properties Without a Homestead Exemption

- 1 Dot = 3
- City of Houston
- Harris County

Source: ESRI 2020 Popular Demographics, Harris County Appraisal District 2020 Appraisal Records

Ricked Off the Land -- The New Yorker, July 22, 2019

In the Cross-Heirs --ABA Journal, February 2021