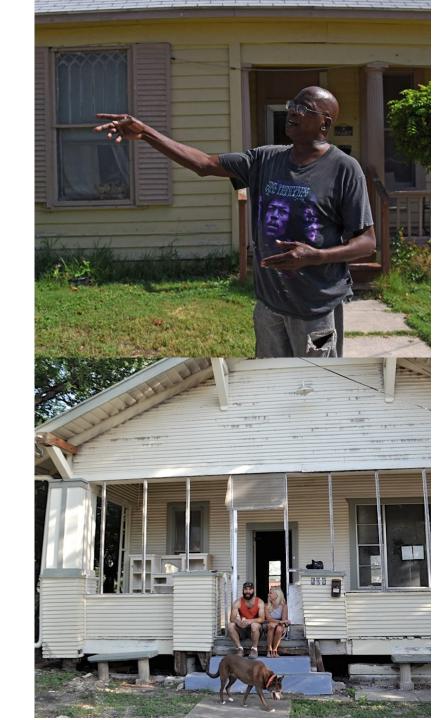

# Property Tax Impact on Heir Property Homeowners

Heir property home in Cedar Crest Area, Dallas

2020 Appraised Value: \$114,660

15% Co-Ownership Interest

2020 Taxes with partial (15%) 2020 Taxes with <u>full</u> senior

senior homestead exemption: homestead exemption:

\$2,117 \$11

Four years back taxes

owed: \$7,882

Part Three: Senate Bill 1943