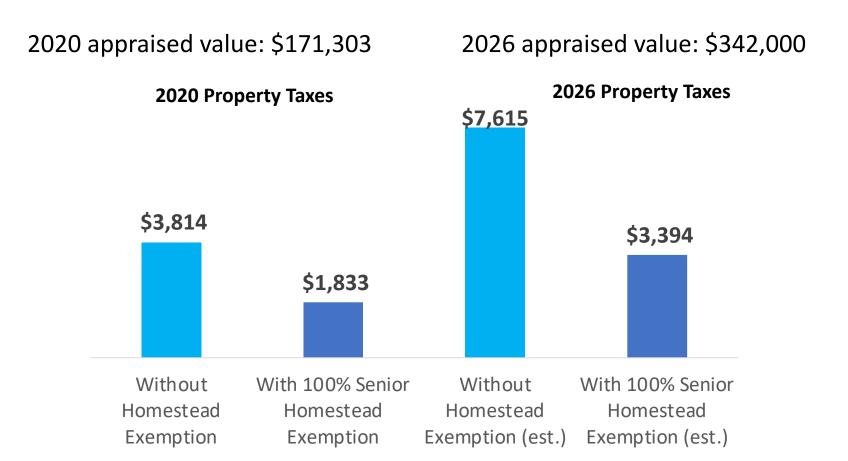

# Property Tax Impact on Heir Property Homeowners

Heir property home in Cedar Crest Area, Dallas

2020 Appraised Value: \$114,660

15% Co-Ownership Interest

2020 Taxes with partial (15%) 2020 Taxes with <u>full</u> senior

senior homestead exemption: homestead exemption:

\$2,117 \$11

Four years back taxes

owed: \$7,882

Part Three: Senate Bill 1943