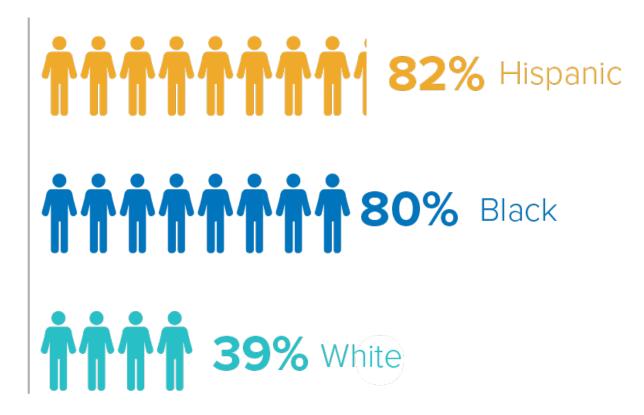

# Estate-Owned Single-Family Residential Properties in Harris County (2020)

#### Population by Race/Ethnicity

- 1 Dot = 50
- Hispanic/Latino
- White
- Black
- Native American
- Asian

Estate-Owned Single-Family Residential Properties With a Homestead Exemption

1 Dot = 3

Estate-Owned Single-Family Residential Properties Without a Homestead Exemption

- 1 Dot = 3
- City of Houston
- Harris County

Source: ESRI 2020 Popular Demographics, Harris County Appraisal District 2020 Appraisal Records

Ricked Off the Land -- The New Yorker, July 22, 2019

In the Cross-Heirs --ABA Journal, February 2021