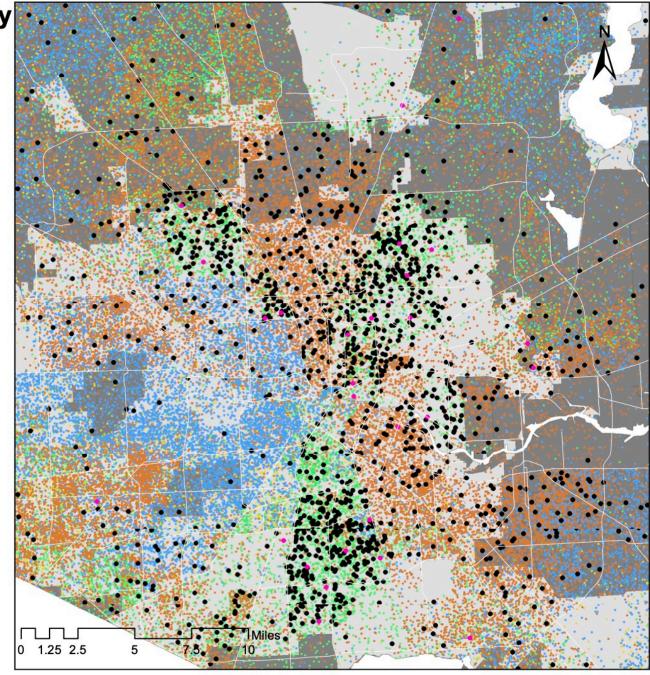

### Dallas County: Heir Property Homes, 2019

### Population by Race/Ethnicity

1 dot = 25 persons

- White
- Black
- Hispanic/Latino
- Asian/Pacific Islander
- "Estate Of" with no Homestead Exemption\*
- "Estate Of" with partial or full Homestead Exemption\*

\*Multiple co-owners listed on tax rolls; tax bill sent to the homestead