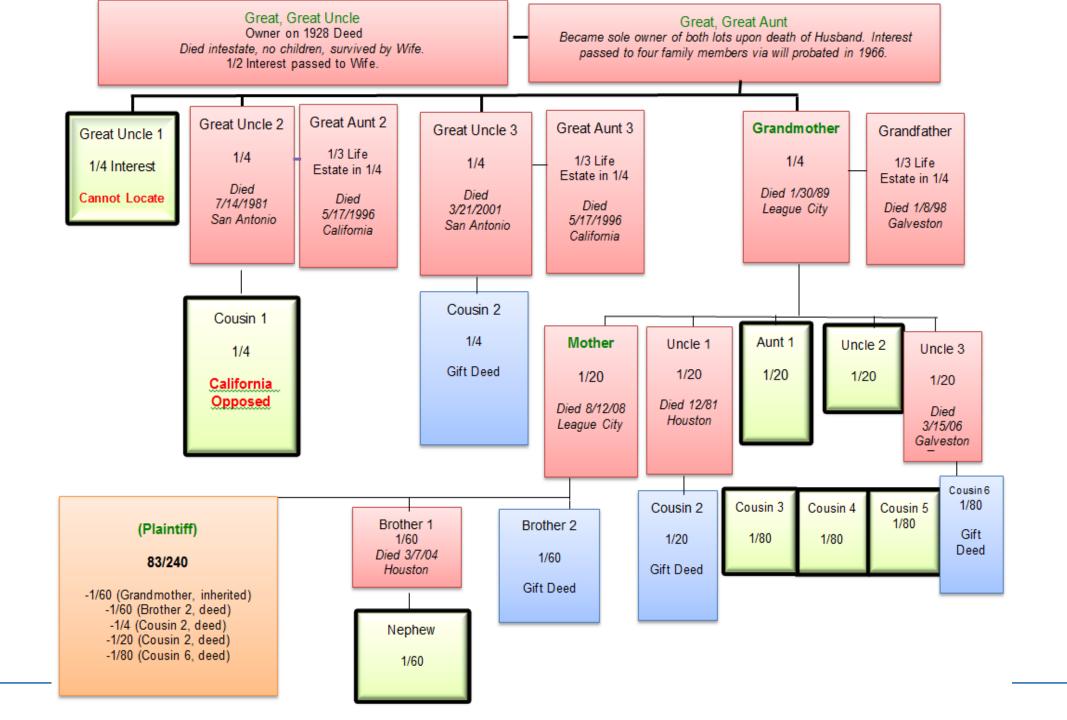

### Intestacy

A homeowner dies without a will or transfer on death deed.

No legal paper trail.

### Persons 55 and older without a will