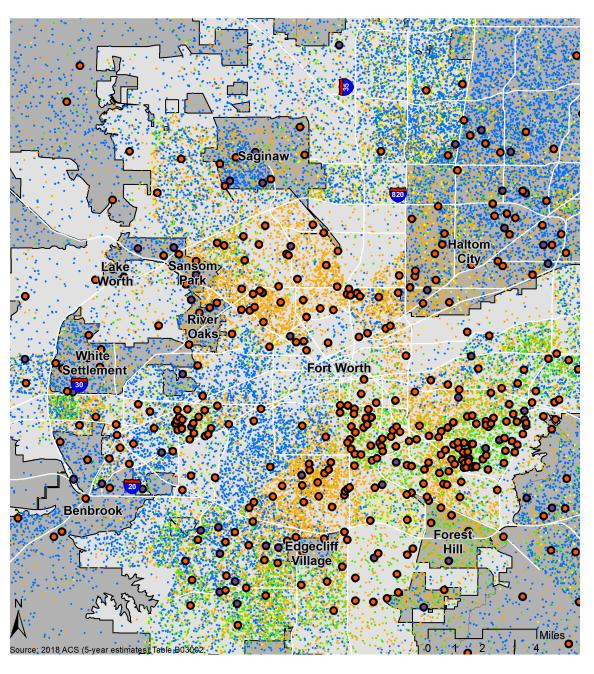

### Dallas County: Heir Property Homes, 2019

### Population by Race/Ethnicity

1 dot = 25 persons

- White
- Black
- Hispanic/Latino
- Asian/Pacific Islander
- "Estate Of" with no Homestead Exemption\*
- "Estate Of" with partial or full Homestead Exemption\*