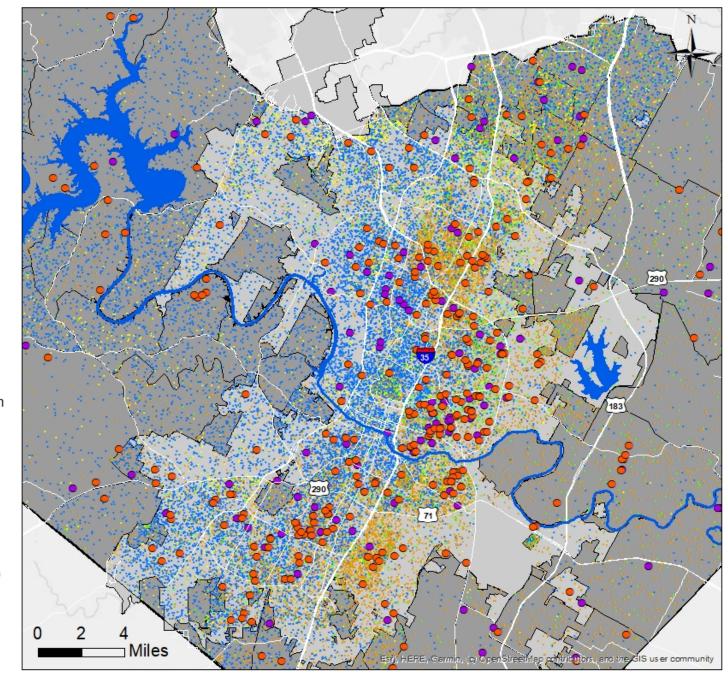

x bill sent to property



### Heir Properties without a Homestead Exemption in El Paso County\*

#### Legend

#### **Heir Property Locations**

**1** Dot = 3

Heir Property without a Homestead Exemption •

#### Population by Race/Ethnicity

1 Dot = 25

White

Hispanic/Latino

Black

Native American

Asian

<sup>\*</sup>Tax bill sent to property

Likely Heir Property
Homeowners with
Partial or No Access
to the Homestead
Exemption in
Austin, Texas (2021)

#### Race/Ethnicity

- ... 1 Dot = 25
- Hispanic/Latino
- White
- Black
- Native American
- Asian
- Likely owner occupied heir property with no homestead exemption
- Likely heir property with a partial homestead exemption
- City of Austin Boundary
- Travis County

Source: ACS 5-Yr Data (2014-18), Travis County Appraisal District (2021)





# Property Tax Impacts on Heir Property Homeowners

Heir property home in Montopolis neighborhood, Austin 2020 appraised value: \$171,303



# Property Tax Impacts on Heir Property Homeowners

Heir property home in Montopolis neighborhood, Austin



Heir Property Homeowners 65+ with **Partial** Homestead Exemption in Bexar County (San Antonio)



AVG. APPRAISED VALUE: \$60,770

AVG. ANNUAL PROPERTY TAX SAVINGS LOST: \$1,157



### Heir Properties with Partial Homestead Exemption in Bexar County (2020)

### Race/Ethnicity

1 Dot = 25

- Hispanic/Latino
- White
- Black
- Native American
- Asian

- Partial Owner Properties
- City of SA Boundary
- Bexar County



# Property Tax Impacts on Heir Property Homeowners

Heir property home in the Tobin Hill neighborhood, San Antonio

22% homestead