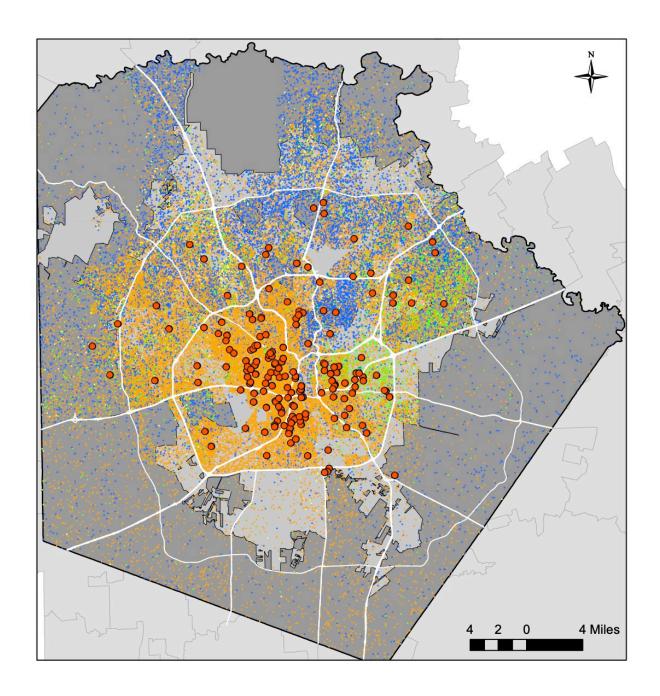

# Estate-Owned Single-Family Residential Properties in Harris County (2020)

#### Population by Race/Ethnicity

- 1 Dot = 50
- Hispanic/Latino
- White
- Black
- Native American
- Asian

Estate-Owned Single-Family Residential Properties With a Homestead Exemption

1 Dot = 3

Estate-Owned Single-Family Residential Properties Without a Homestead Exemption

- 1 Dot = 3
- City of Houston
- Harris County

Source: ESRI 2020 Popular Demographics, Harris County Appraisal District 2020 Appraisal Records

Ricked Off the Land -- The New Yorker, July 22, 2019

In the Cross-Heirs --ABA Journal, February 2021