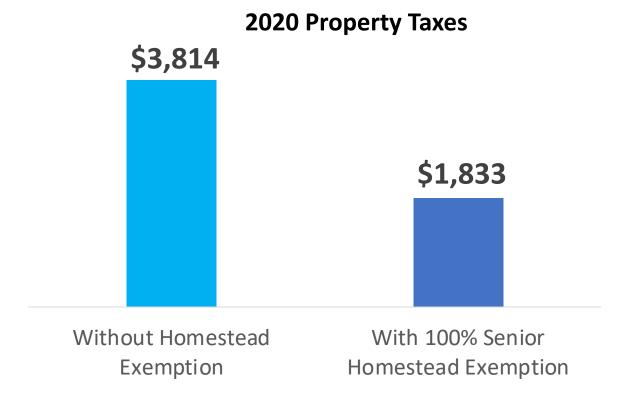

# Property Tax Impact on Heir Property Homeowners

Heir property home in Cedar Crest Area, Dallas

2020 Appraised Value: \$114,660

15% Co-Ownership Interest

2020 Taxes with partial (15%) 2020 Taxes with <u>full</u> senior

senior homestead exemption: homestead exemption:

\$2,117 \$11

Four years back taxes

owed: \$7,882

Part Three: Senate Bill 1943