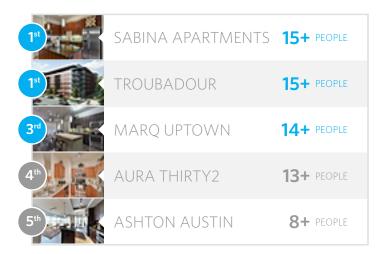

## MOST POPULAR

Buildings with the most Texas Law students

READ MORE REVIEWS AT VERYAPT.COM

What students typically look for:

- Excellent location
- Reasonably-priced apartments
- Solid amenities

#### TOP 5

#### 1<sup>st</sup>

#### **SABINA APARTMENTS**

Hancock, 3400 Harmon Ave

15+

\$\$\$

1st

#### **TROUBADOUR**

Hancock, 3403 Harmon Ave

\$\$\$\$

15+ PEOPLE

3<sup>rd</sup>

#### **MARQ UPTOWN**

Hancock

\$\$\$

**14**+