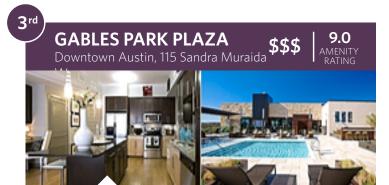

#### GABLES PARK PLAZA

Downtown Austin, 115 Sandra Muraida 🖁

9.0 OVERAL RATING

#### Review by Texas Law Student

"Gables Park Plaza is in a great location, right on the river and downtown in walking distance to many other students' apartments and the West 6th bars where tons of business school students go on the weekends. It is a nice building with a gorgeous pool and modern interior, and over a dozen students live here each year."