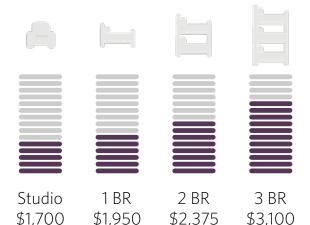

cation, right on the river and downtown in walking distance to many other students' apartments and the West 6th bars where tons of business school students go on the weekends. It is a nice building with a gorgeous pool and modern interior, and over a dozen students live here each year."

 $2^{\sf nd}$ 

#### **CREEKSTONE**

9.0 OVERA



#### Review by Texas Law Student

"It's very nice to be away from campus and downtown, and all of that. This areas is very secluded and there's almost no foot traffic. It's nice to be able to escape from the craziness."

## BEST FOR AMENITIES

Highest-rated properties for amenities

READ MORE REVIEWS AT VERYAPT.COM

What top amenity properties typically offer:



- ✓ Great common spaces
- Convenient location
- ✓ Excellent management
- ✓ Newer construction



#### TOP 5



GABLES REPUBLIC SQUARE \$\$\$\$ 10.0

Downtown Austin, 401 Guadalupe St RATING



#### Review by Texas Law Student

"The management comapany is excellent. The amenities are very well taken care of and is in a great downtown location close to everything."



#### Review by Texas Law Student

"This apartment is pretty sweet. The amenities are fantastic, it's super close to the law school, the garage feels really safe and we don't have many break-ins. I never hear my neighbors which is awesome."



#### Review by Texas Law Student

"Gables Park Plaza is in a great location, right on the river and downtown in walking distance to many other students' apartments and the West 6th bars where tons of business school students go on the weekends. It is a nice building with a gorgeous