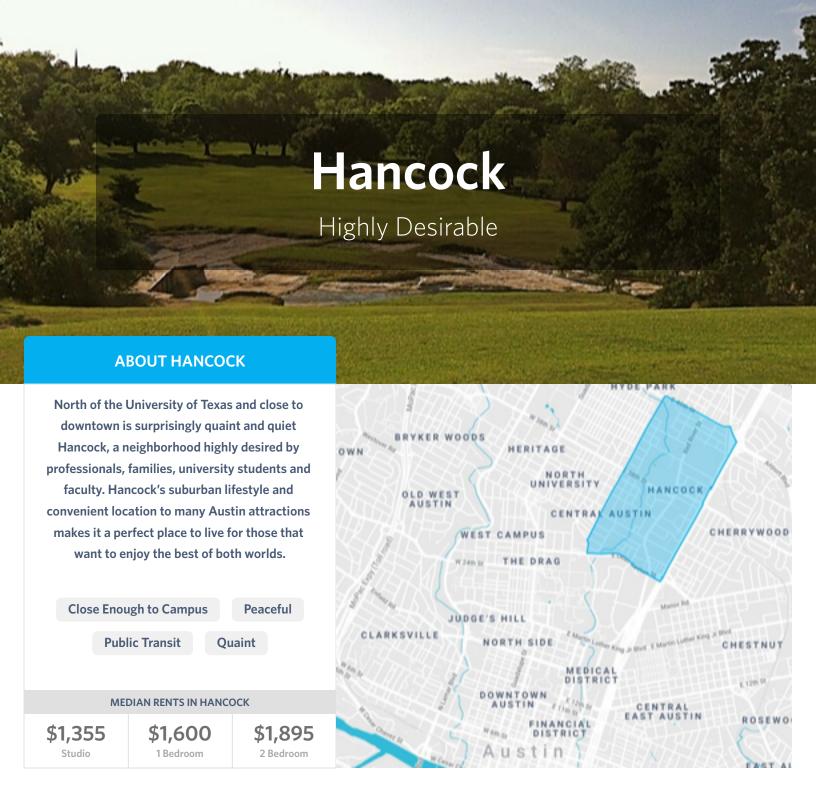

#### Hancock

45% of Texas Law students

Hancock is perfect for you if you are looking for a neighborly experience while still being close enough to campus/city life. It has plenty of its own restaurants, shopping, and places to socialize with friends.

#### WHAT RESIDENTS THINK ABOUT HANCOCK

**Review by Texas Law Student** 

• RED RIVER APTS

The neighborhood is close to the law school, but avoids most of the undergraduate crowds. Sometimes it can get a little loud at night, but it's overall a pretty quiet neighborhood.

**Review by Texas Law Student** 

TROUBADOUR

The neighborhood on the west side of Red River is very nice, has a great park and a good place to go for a walk. The east side of Red River can be nice, however you are right up against I-35. This makes it feel slightly less safe and there is more noise/activity. Overall still a great place to live as a law student, very close to the law school and convenient to getting around town, groceries, restaurants, etc.

Walk-Able

**Great Nightlife** 

**Convenient to Class** 

**Heart of Austin** 