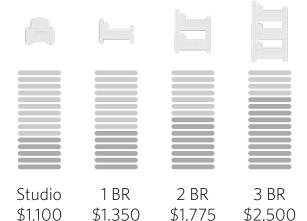

w Student

"This apartment is pretty sweet. The amenities are fantastic, it's super close to the law school, the garage feels really safe and we don't have many break-ins. I never hear my neighbors which is awesome."



#### Review by Texas Law Student

"Gables Park Plaza is in a great location, right on the river and downtown in walking distance to many other students' apartments and the West 6th bars where tons of business school students go on the weekends. It is a nice building with a gorgeous pool and modern interior, and over a dozen students live here each year."

## BEST FOR VALUE

Highest-rated properties for value

READ MORE REVIEWS AT VERYAPT.COM

What top value properties typically offer:



- Great price-to-space trade off
- Good location
- Solid amenities and basic features



#### TOP 5





#### **Review by Texas Law Student**

"I live in a quiet neighborhood in the northwest part of town. It's a long commute from the law school and the downtown, but it works for us and is close to family."

MIDTOWN COMMONS AT CRESTVIEW STATION
Crestview, 810 W St Johns Ave

\$\$ | 9.2 | VALUE | RATING



#### **Review by Texas Law Student**

"Great price and public transportation access. Very central if you are looking to do activities around Austin. About a 10 - 15 minute drive to the law school and 30 minutes by bus (I think)."

TIMBERCREEK APARTMENTS



#### Review by Texas Law Student

"It's an older motel-style complex(10 different buildings scattered around a central parking lot).

Pros: The pool and view of downtown are great. A lot of cool parks and restaurants with