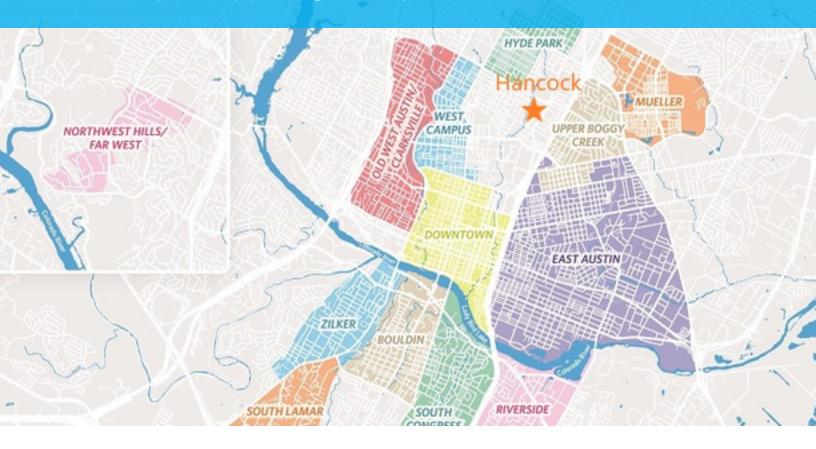

#### **NEIGHBORHOODS EXPLAINED**

An overview of the most popular neighborhoods for Texas Law students

#### Hancock

45% of Texas Law students

Hancock is perfect for you if you are looking for a neighborly experience while still being close enough to campus/city life. It has plenty of its own restaurants, shopping, and places to socialize with friends.

#### **West Campus**

10% of Texas Law students

West Campus is full of college students and offers a plethora of nightlife options. The neighborhood is just a short walk from campus but usually tends to have higher rent costs than some of the surrounding areas because of the ideal location.

#### Downtown Austin

10% of Texas Law students

Downtown Austin is at the very heart of the Texas state capital, both literally and figuratively. With access to restaurants, museums and an awe-inspiring view of the Texas State Capitol, this area of the city is the center of culture, commerce, and history.

#### **Hyde Park**

10% of Texas Law students

Renters here love having separation from both the hustle and bustle of downtown Austin and the fast-paced (and sometimes noisy) scene on the University of Texas campus. There is easy access to the city with the bus lines that are available.

#### **Other Neighborhoods**

less than 5% each

6 Riverside

7 Old West Austin

8 East Austin

9 South Lamar

10 South Congress