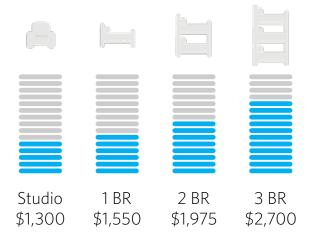

nit.

#### **Key Building Factor Ratings**

Overall Rating Overall feedback on building quality.

Popularity Estimated # of students in the building.

#### **Living Situation Ratings**

**Families** How students with partners and/or children rated the building.

**Pet Owners** How students with pets rated the building.

#### **Building Quality Ratings**

Management Maintenance and service quality.

**Amenities** In-room and building features beyond the basics.

Value Building quality given cost of rent.

Social Building community and social scene.

**Safety** Building neighborhood safety.

## MOST POPULAR

Buildings with the most Texas Law students

READ MORE REVIEWS AT VERYAPT.COM

What students typically look for:



- Excellent location
- Reasonably-priced apartments
- Solid amenities



#### TOP 5



#### 1<sup>st</sup>

#### **SABINA APARTMENTS**

Hancock, 3400 Harmon Ave

15+





\$\$\$

#### Review by Texas Law Student

"My roommate and I were able to get a pre-lease on our apartment which brought the price down into our budget. The units are incredibly spacious and up to date, the amenities are great, there is plenty of parking, and the location is within the perfect walking distance from school. It is very convenient living close to so many other law students as well. The front office staff is so kind and helpful and I have nothing but great things to say about my decision to live here."

1st

#### **TROUBADOUR**

Hancock, 3403 Harmon Ave

\$\$\$\$

15+ PEOPLE



#### Review by Texas Law Student

"Rent is not cheap at Troubadour, but the management has made the ex