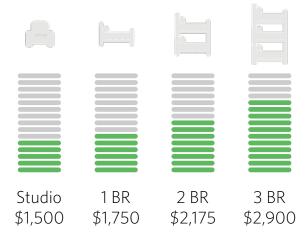

price. Living among other 1Ls has transformed my first year experience and I feel sad for my other friends who live in areas further from the law school because I am lucky to get to spend a lot of time with my friends and carpool to law school events together."

3<sup>rd</sup>

#### **MARQ UPTOWN**

Hancock

\$\$\$

**14**+



#### Review by Texas Law Student

"I really enjoy living here. The apartments are all very nice, the pool is huge, and the gym is great. Management is always very helpful and responsive. It is also close to school."

## HIGHEST RATED

Buildings with the best overall ratings

READ MORE REVIEWS AT VERYAPT.COM

What the highest-rated properties typically offer:



- ✓ High-end amenities
- Close proximity to work/ school
- ✓ Nearby stores/grocery
- Excellent management



#### TOP 5



1<sup>st</sup>

GABLES REPUBLIC SQUARE \$\$\$\$

Downtown Austin, 401 Guadalupe St



#### **Review by Texas Law Student**

"The management comapany is excellent. The amenities are very well taken care of and is in a great downtown location close to everything."

2nd

#### GABLES PARK PLAZA

Downtown Austin, 115 Sandra Muraida 🖁

9.0 OVERAL RATING



#### Review by Texas Law Student

"Gables Park Plaza is in a great location, right on the river and downtown in walking distance to many other students' apartments and the West 6th bars where tons of business school students go on the weekends. It is a nice building with a gorgeous pool and modern interior, and over a dozen students live here each year."

 $2^{\sf nd}$ 

#### **CREEKSTONE**

9.0 OVERA



#### Review by Texas La