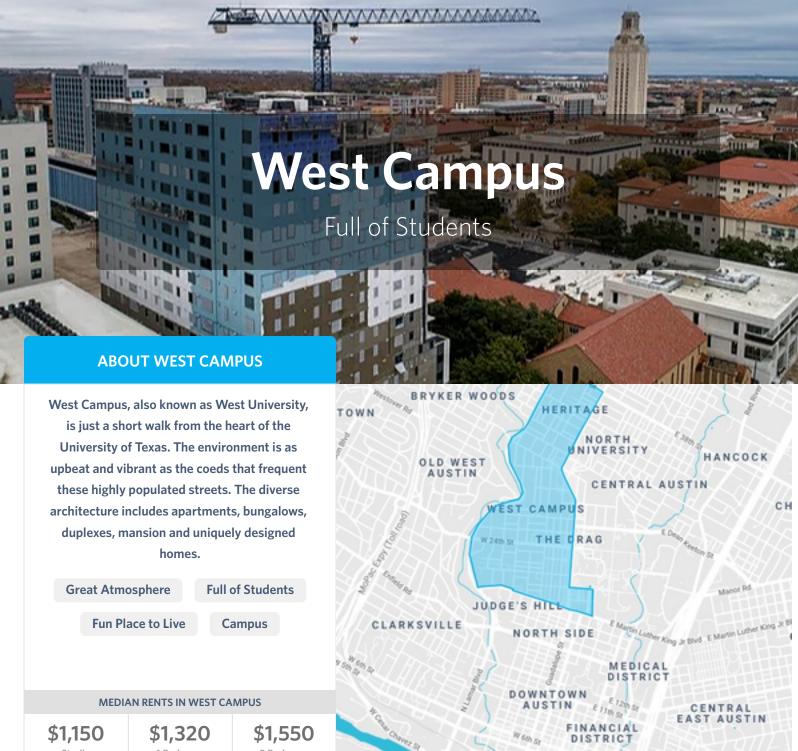

#### **West Campus**

10% of Texas Law students

West Campus is full of college students and offers a plethora of nightlife options. The neighborhood is just a short walk from campus but usually tends to have higher rent costs than some of the surrounding areas because of the ideal location.

#### WHAT RESIDENTS THINK ABOUT WEST CAMPUS

**Review by Texas Law Student** 

REGENTS WEST

West Campus is great. It's close to UT and Guadalupe. The parties can be very loud and younger kids can be very annoying on Saturdays. They will keep you up late at night and puke in your building's elevator.

**Review by Texas Law Student** 

HOUSE

Good access to campus and lots of students living here. One mile from grocery store, not counting Target so it is pretty convenient. Bus access is pretty okay.