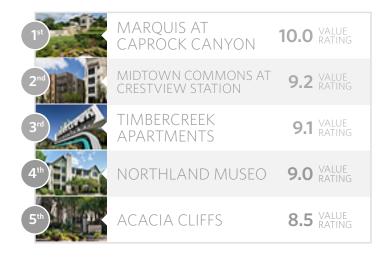

## BEST FOR VALUE

Highest-rated properties for value

READ MORE REVIEWS AT VERYAPT.COM

What top value properties typically offer:

- Great price-to-space trade off
- Good location
- Solid amenities and basic features

#### TOP 5

#### **Review by Texas Law Student**

"I live in a quiet neighborhood in the northwest part of town. It's a long commute from the law school and the downtown, but it works for us and is close to family."

MIDTOWN COMMONS AT CRESTVIEW STATION
Crestview, 810 W St Johns Ave

\$\$ | 9.2 | VALUE | RATING

#### **Review by Texas Law Student**

"Great price and public transportation access. Very central if you are looking to do activities around Austin. About a 10 - 15 minute drive to the law school and 30 minutes by bus (I think)."

TIMBERCREEK APARTMENTS

#### Review by Texas Law Student

"It's an older motel-style complex(10 different buildings scattered around a central parking lot).

Pros: The pool and view of downtown are great. A lot of cool parks and restaurants within walking distance. There's a bus stop right outside the complex. One of the lowest prices on a two-bedroom anywhere in the city. Very very close to our child's school Colibri. If you are a parent looking for daycare I would highly recommend this complex and the school.

Cons: It's an old building built in the '60s, the fixtures aren't

great and the floors aren't level. Only one bathroom. Also a 15-min drive or a 40ish -min bus ride from the law school."

Townhomes are apartments in older buildings, typically a few stories tall. They usually do not have a doorman, an elevator, or many amenities, but can be cheaper and more spacious than the apartment and condo units in high-rises.