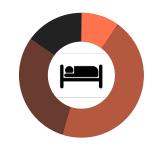

### What size residences Texas Law students live in

Studios or efficiencesOne bedroomsTwo bedrooms

**15%** Three or more bedrooms