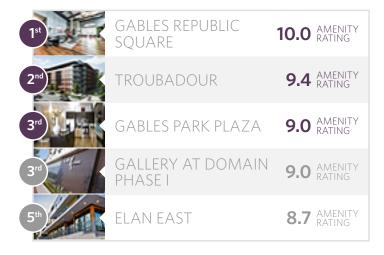

## MOST POPULAR

Buildings with the most Texas Law students

READ MORE REVIEWS AT VERYAPT.COM

What students typically look for:

- Excellent location
- Reasonably-priced apartments
- Solid amenities

#### TOP 5

#### 1<sup>st</sup>

#### **SABINA APARTMENTS**

Hancock, 3400 Harmon Ave

15+

\$\$\$

#### **TROUBADOUR**

Hancock, 3403 Harmon Ave

\$\$\$\$

15+ PEOPLE

#### TOP 5

1<sup>st</sup>

GABLES REPUBLIC SQUARE \$\$\$\$

Downtown Austin, 401 Guadalupe St

#### GABLES PARK PLAZA

Downtown Austin, 115 Sandra Muraida 🖁

9.0 OVERAL RATING