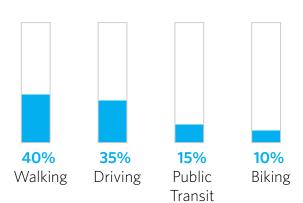

area with close proximity to UT at Austin.

Scan below to learn more about each property!









#### Where Texas Law students live

## 9

45% Hancock
10% Downtown Austin
10% West Campus
10% Hyde Park
25% Other

### Who Texas Law students live with



45% Alone25% Spouse/partner30% Roommate
(excluding spouse/

partner)

25% of Texas Law students live with pets

#### What type of properties Texas Law students live in



60% Large property (50+ units)

15% Mid-size property (20-49 units)

**25%** Small property (2-9 units)

### What size residences Texas Law students live in



Studios or efficiencesOne bedroomsTwo bedrooms

**15%** Three or more bedrooms

#### **Distribution of property ratings**



#### Average rent by apartment size



#### Rent versus own



#### **Commute methods**



### **Rent with Confidence**

#### **Time Savers**



All the information you need in a single place. Photos, prices, floor plans, maps, and amenities - VeryApt has you covered.

#### **Concierge Service**



On demand rental experts that can provide apartment recommendations, set up apartment tours, and help you with your rental application - all at no extra cost.



#### **Intelligent Search**



Personalized apartment recommendations based on the amenities you want, your proximity to school or work, and your desired price range.

#### **Trusted Reviews**



Hundreds of verified apartment reviews from current and past tenants that help you make an informed decision about where you want to live.

#### WHY WE STARTED VERYAPT

VeryApt was born from the simple realization that the small th