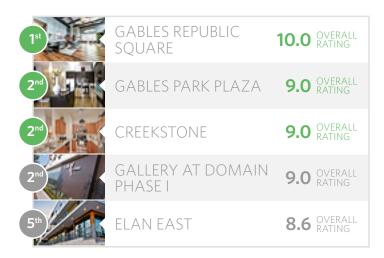

## HIGHEST RATED

Buildings with the best overall ratings

READ MORE REVIEWS AT VERYAPT.COM

What the highest-rated properties typically offer:

- ✓ High-end amenities
- Close proximity to work/ school
- ✓ Nearby stores/grocery
- Excellent management

#### TOP 5

1<sup>st</sup>

GABLES REPUBLIC SQUARE \$\$\$\$

Downtown Austin, 401 Guadalupe St

#### GABLES PARK PLAZA

Downtown Austin, 115 Sandra Muraida 🖁

9.0 OVERAL RATING

 $2^{\sf nd}$ 

#### **CREEKSTONE**

9.0 OVERA